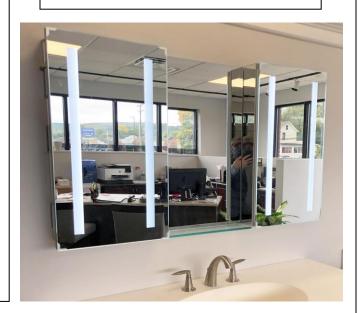

# **MEDICINE CABINET**

MODEL#: VEN 7236/21-30-21-1

# **VENUS COLLECTION**

### **FEATURES:**

- TWO 21X36" LED CABINETS, ONE 30X36" CENTER
  STATIONARY MIRROR (W/ GLASS SHELF ASSEMBLY FOR SURFACE APPLICATIONS ONLY).
- FOUR ADJUSTABLE 3/8" THICK HIGH POLISHED GLASS SHELVES. BEHIND DOOR OF EACH CABINET.
- SHELVING WITH LOCKDOWN MECHANISM (NO HOLES IN CABINET).
- 6000K, 3300 LUMENS.
- 165-DEGREE PROPRIETARY SOFT CLOSE HEAVY DUTY HINGES.
- FULL GASKET BEHIND DOOR.
- HIGH RESOLUTION SILVER PLATE GLASS MIRRORS FRONT, BACK OF DOOR AND BACK WALL.
- BACK WALL MIRROR FULLY SEALED.
- PACKED IN FOUR WALL (FOLDED DOUBLE WALL) CORRUGATION.

### **MIRROR FINISHES:**

• FLAT POLISHED EDGE

OVERALL SIZE DIMENSION: 72" WIDE X 36" HIGH X 5 3/16" DEEP

ROUGH OPENING DIMENSION (EACH CABINET):  $20\ 3/8"$  WIDE X  $35\ 3/8"$ 

HIGH X 4" DEEP

**DOOR THICKNESS: 13/16"** 